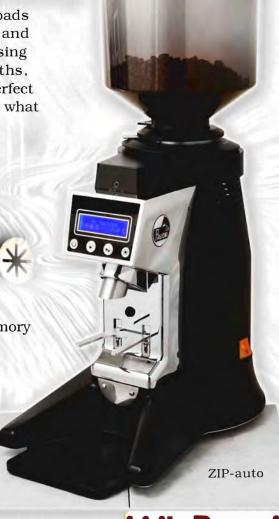

## COMMERCIAL GRINDER The New Zip-Auto

On Demand, Portion Controlled commercial grinder.

## Fast, Efficient, Digital dosing

Single and double pushbutton keypads are memory programmable for fast and efficient coffee dosing. Program dosing is calibrated by seconds and tenths, not grams so you can achieve the perfect coffee to filter basket ratio no matter what size portafilter you use.

## Specifications:

Automatic dosing

Single and double key pads with memory

Continuous grind mode

Large 2.2 lb. capacity bean hopper

58 mm flat steel burrs

Seal-lock hopper prevents spillage

Shock resistant top hopper

Steel case

Volt 110/300 watts

Height 21: Width 8:

Depth 13"

Weight 32 lbs.

Made in Italy

Model: ZIP-Auto

ON DEMAND AND ALWAYS FRESH GROUND COFFEE!